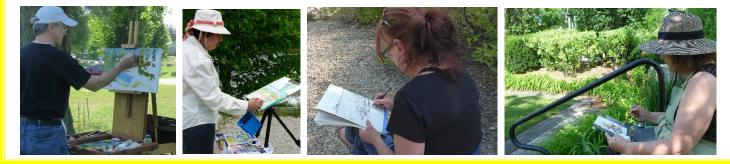

## Paint Day at the SQUARE

## Saturday, July 12, 2025, 9 am-4 pm

(Rain date July 19<sup>th</sup>)

Fun / Awards / Pizza

Artists must register in advance at the Saugeen Artists Guild Website before June 28<sup>th</sup>. <u>https://www.saugeenartistsguild.com/</u>.

Youth and Adult(s) welcome! Register early, limited spots available. All mediums accepted and only two submissions for jurying. Maximum size on one side 16 inches (larger size will not be accepted). Non canvas art such as paper must have a mat and backing. Mats will be available for purchase \$5 except for youths, which will be complimentary.