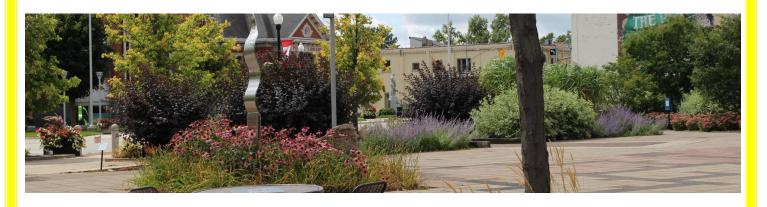

Artists will capture their image(s) beginning at 9:00 am within the Grey & Bruce area and will return to the Hanover Heritage Park, 358 10<sup>th</sup> St, Hanover, ON promptly by 4:00 pm for judging. Each artist participant will be given a ticket for a slice of pizza and a drink while judging is taking place. Extra slices will be available to purchase for \$4.00 each.