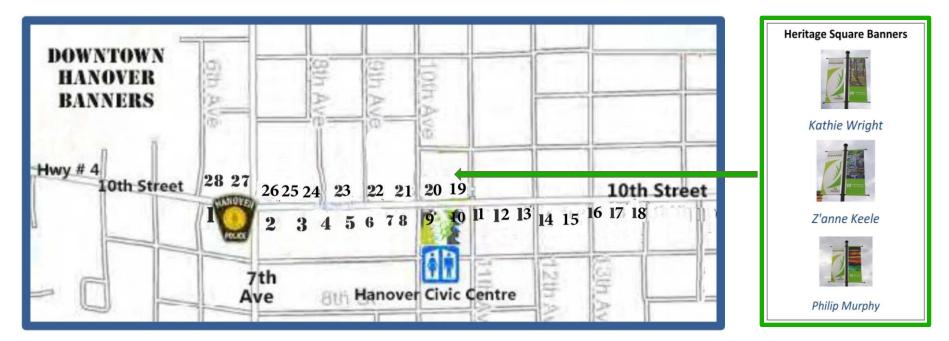

Art Banners Self-Guided Walking Tour

OUR GOAL IS TO INCREASE AWARENESS, APPRECIATION AND SUPPORT OF ARTS AND CULTURE.

Not for Profit organization

| 1. Cindy Dietz<br>Hanover | 2. Jane<br>Jacques<br>Hanover | <mark>3. Silvana</mark><br>Virdiramo<br>Walkerton | <b>4</b> . Savi<br>Buchanan<br>Hanover | 5. Kathie<br>Wright,<br>Hanover | 6. Susan O<br>Brien<br>Wroxeter | 7 Marion<br>Shannon<br>Holland | 8 Philip<br>Murphy<br>Walkerton | 9. Liene<br>Hurate<br>Mildmay | 10. Z'Anne<br>Keele,<br>Durham |
|---------------------------|-------------------------------|---------------------------------------------------|----------------------------------------|---------------------------------|---------------------------------|--------------------------------|---------------------------------|-------------------------------|--------------------------------|
|                           | Jos Contraction               |                                                   |                                        |                                 |                                 | Center                         |                                 |                               |                                |
| 11 Janet Main<br>Elmwood  | 12, Donna<br>Campbell         | 13. Beryl<br>Rosewarne                            | 14 Z'Anne<br>Keele,                    | 15. Leona<br>Kennedy            | 16 Roseanne<br>Bensette         | 17. Leona<br>Kennedy           | 18, Arend<br>Nieuwland,         | 19 Olga<br>Peregood,          | 20. Bev<br>Morgan              |
|                           | Hanover                       | Harriston                                         | Durham                                 | Hanover                         | Hanover,                        | Hanover                        | Hanover                         | Durham                        | Hanover                        |
|                           | <b>STA</b>                    |                                                   |                                        |                                 |                                 |                                |                                 |                               |                                |
| 21, Jackie                | 22 Bev                        | 23. Marilyn                                       | 24 Kathie                              | 25, Robert                      | 26, Sharon                      | 27. Alishia                    | 28, Jackie                      |                               |                                |
| Penfold<br>Hanover        | Morgan<br>Hanover             | Hammer<br>Holland                                 | Wright<br>Hanover                      | Pointer<br>Grey                 | Kilpatrick<br>Durham            | Oberle<br>Walkerton            | Penfold<br>Hanover              | CEEN ARAINTS                  |                                |
|                           |                               | Centre                                            |                                        | Highlands                       |                                 |                                |                                 |                               |                                |